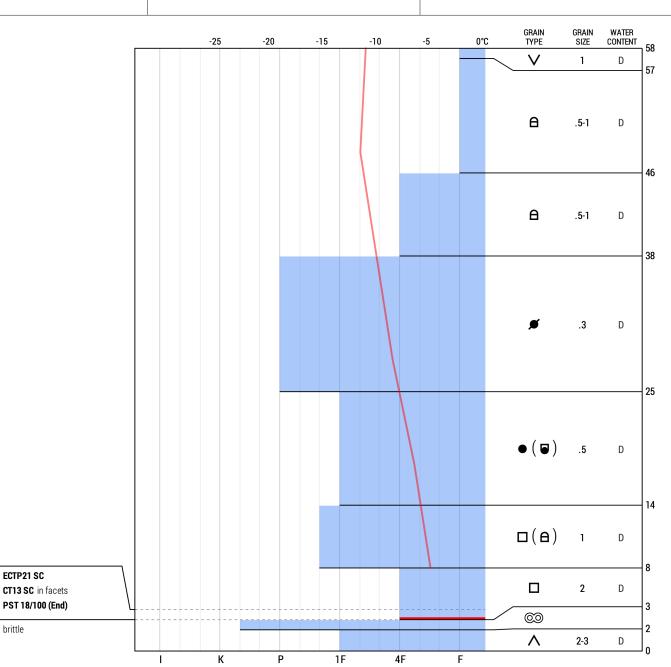

## **AvaNet** Snow Profile

Organization: Alaska Avalanche Information Center

Location: Rainbow Mountain, AK Date: 2014-12-28 1:00 pm Snowpit depth: 58 cm

Lat/Lng: 63.2656153, -145.6575108 Observer: Sarah Carter Snowpack depth: 58 cm

Elevation: 3,196 ft

Slope: 31°

Aspect: 315° NW

Air temp.: -10.0°C

Sky: 

Broken

Wind: Light, 135° SE

Blowing snow: Intense, 135° SE

Precipitation: No Precipitation

Foot Pen. (PF): 35 cm

Ski Pen. (PS): 15 cm

Profile Site Location: small slope near sub-ridge, heather covered ground. Objective: compare to 20141208 profile at same location, determine if stability is improving since 20141206 accident. Many whumphs felt on uptrack to profile site. No new avalanche activity observed.